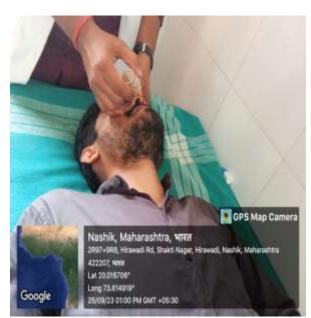

8.1.11 Activities under taken by the Institution towards practice of various procedures of Kriyakalpa

**Procedure of Tarpan** 

Procedure of Tarpan by Tarpan goggle

Karna Dhoopan

Karna Dhoopan

**Procedure of Nasya** 

**Procedure of Shirodhara** 

**Procedure of Bidalaka** 

**Procedure of Anjan**